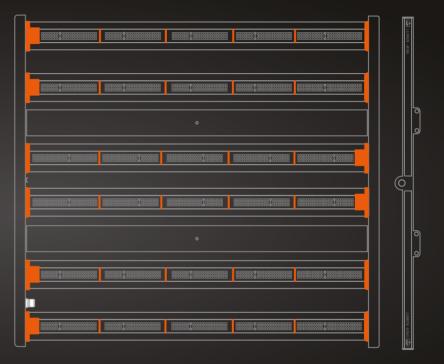

### PRODUCT DIMENSIONS

Unlock new possibilities in the market with LUMEN KING LED GROW LIGHT 465W, a precise and versatile grow light with fantastic results. With its innovative foldable design and superior quality led chips boasting exceptional efficiency, make your mark on large scale cultivation today!

#### LUMEN KING® LED GROW LIGHT 465 W

**Technical Drawing** 

L: 40,15" | 102 cm W: 39,37" | 100 cm H: 3,14" | 20 cm Weight: 26,45 lbs | 12 Kg

|   | E LUMEN -KING |
|---|---------------|
|   |               |
| • |               |
|   |               |
|   |               |
| • |               |
|   |               |
|   | LUME          |
|   | N - KING      |