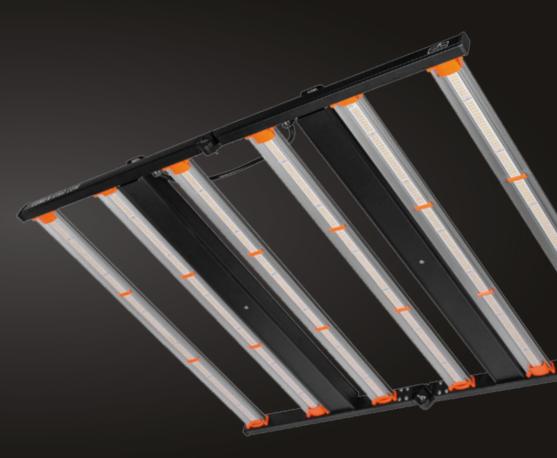

# LUMEN KING LED

**GROW LIGHT 465W** 

# LUMEN KING LED

## **GROW LIGHT 630W**

6

# **LUMEN KING LED**

# **GROW LIGHT 1000W**