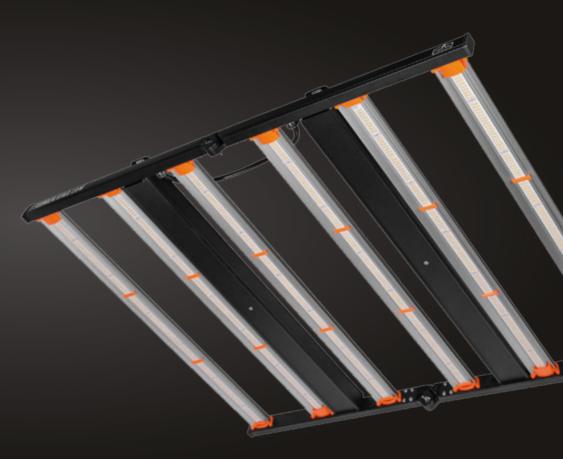

# LUMEN KING LED

**GROW LIGHT 465W** 

# LUMEN KING LED

## **GROW LIGHT 630W**

6

# **LUMEN KING LED**

# **GROW LIGHT 1000W**